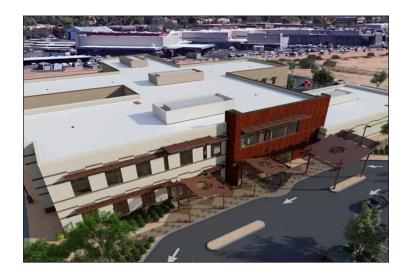

## **NEW MARKETS TAX CREDITS**

Universal Health Services – Via Linda Behavioral Hospital 9160 E. Horseshoe Road, Scottsdale, AZ 85258

Project Type: New construction Investor: Chase NMTC Allocation: \$24.5 million Square Feet: 72,651 Project Highlights: Temporary Jobs: 150 newly created (100% quality) Permanent Jobs: 203 newly created (100% quality) Total Patients Served: 2,765 (60% low income) Total Annual Visits: 19,260 (60% low income)

## **Project Details**

PCDIC provided \$24.5 million of New Markets Tax Credit (NMTC) allocation to break ground on a new 72,651-square-foot, 120-bed acute behavioral health hospital. The project is a partnership between HonorHealth and UHS to address the growing, currently unmet need for accessible, high-quality behavioral health services in Phoenix, Scottsdale and surrounding communities.