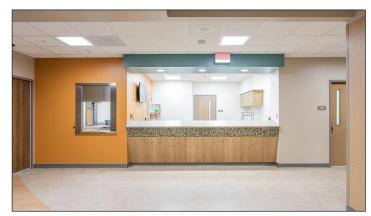

## **Project Details**

PCDIC provided \$24.5 million of New Markets Tax Credit (NMTC) allocation to break ground on a new 72,651-square-foot, 120-bed acute behavioral health hospital. The project is a partnership between HonorHealth and UHS to address the growing, currently unmet need for accessible, high-quality behavioral health services in Phoenix, Scottsdale and surrounding communities.

The NMTC financing will enable UHS to deliver highquality inpatient, outpatient and partial hospitalization services for geriatrics, adults, children and adolescents, while adding 24 new geriatric beds, 24 new child/ adolescent beds, and 72 new adult beds. In addition, the funds will support 203 new jobs in the community, 100% of which are eligible for benefits and/or pay above local living wage.