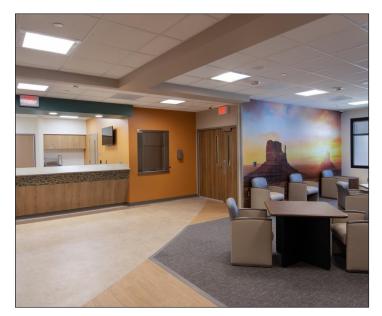

## **Project Details**

PCDIC provided \$24.5 million of New Markets Tax Credit (NMTC) allocation to break ground on a new 72,651-square-foot, 120-bed acute behavioral health hospital. The project is a partnership between HonorHealth and UHS to address the growing, currently unmet need for accessible, high-quality behavioral health services in Phoenix, Scottsdale and surrounding communities.

The NMTC financing will enable UHS to deliver highquality inpatient, outpatient and partial hospitalization services for geriatrics, adults, children and adolescents, while adding 24 new geriatric beds, 24 new child/ adolescent beds, and 72 new adult beds. In addition, the funds will support 203 new jobs in the community, 100% of which are eligible for benefits and/or pay above local living wage.