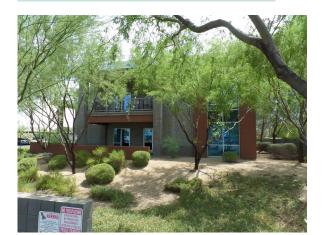

#### **Highlights**

- Project Costs \$2.4 Million
- NMTC Financing \$2.286 Million

This 2005 project used \$2,286 million in NMTC financing and provided 3 DAWG Real Estate LLC the ability to acquire and construct a 14,630 SF two-story office building.

Located on north Phoenix along Cave Creek Road, 'Big DAWG' will be the first office building within miles, and the services it offers will be

unique to the community. There are little, if any, professional services available nearby.